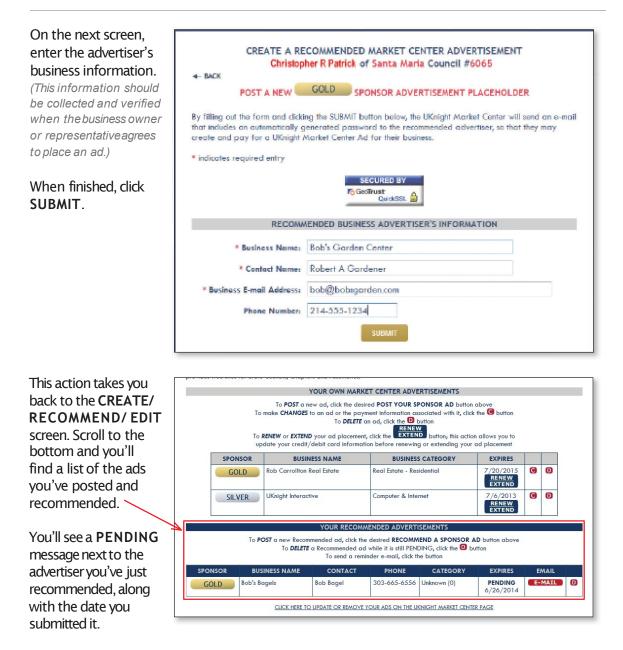

#### **Recommending anon-member business**

Businesses that are not member-owned are welcome to advertise in the Market Center, but they must first be recommended by a Knight.

Any Knight can recommend a business and is encouraged to do so. The only stipulation is that the business must meet UKnight Market Center acceptance criteria.

Note the **email** button to the right. Clicking this opens the Market Center email system, which will enable you to send an email to the advertiser. We suggest a personal follow-up in case the advertiser does not respond (*that is, log in to the Market Center and create an ad*) within a week or two.

Next to that, the D button allows you to delete the ad, if the advertiser decides not to participate.

| When you click                                                                              |                                                                                                                                                                                                                                                                                                                                                                                                                                                                                                  |
|---------------------------------------------------------------------------------------------|--------------------------------------------------------------------------------------------------------------------------------------------------------------------------------------------------------------------------------------------------------------------------------------------------------------------------------------------------------------------------------------------------------------------------------------------------------------------------------------------------|
| SUBMIT, the Market                                                                          | * * * * * PRINT THIS E-MAIL FOR YOUR RECORDS * * * **                                                                                                                                                                                                                                                                                                                                                                                                                                            |
| Center automatically<br>generates an email<br>to the advertiser,                            | On behalf of Santa Maria Council 6065, thank you for advertising in the UKnight Market Center. Your decision to use this service will benefit the community we serve as well as your business.                                                                                                                                                                                                                                                                                                   |
| containing a link to the<br>Market Center log-in<br>page, an individual<br>password and ID, | To confirm, you arranged with Stephen S Milton to advertise at the SILVER SPONSOR, \$300 level for one year. Your ad will be seen not only in the Market Center on Council 6065's website, but in all UKnight Market Centers in a 100-mile radius. In addition, the UKNIGHT Mobile site (UKnightMobile.org) will effectively provide your ad with national visibility. As they travel, smartphone users can quickly locate any Market Center advertiser within 25 miles of the phone's location. |
| and other instructions.                                                                     | To create your ad, please go to http://uknight.org/CouncilSite/market.asp?CNO=6065                                                                                                                                                                                                                                                                                                                                                                                                               |
|                                                                                             | Click the CREATE/RECOMMEND/EDIT YOUR BUSINESS AD button at the top right of the page.                                                                                                                                                                                                                                                                                                                                                                                                            |
|                                                                                             | Next, log in using your Log-in ID and password, below:                                                                                                                                                                                                                                                                                                                                                                                                                                           |
|                                                                                             | LOG-IN ID: 176<br>Password: KqpX222sANa307                                                                                                                                                                                                                                                                                                                                                                                                                                                       |
|                                                                                             | After logging in, you will be directed to a page where you can enter your billing and credit card information, to complete your purchase.                                                                                                                                                                                                                                                                                                                                                        |
|                                                                                             | You will then be directed to a page where you can create your ad through the Market Center's easy-to-use content management system.                                                                                                                                                                                                                                                                                                                                                              |
|                                                                                             | If you need help or have any questions, please contact UKnight Market Center Support at<br><u>mcmanager@uknight.org</u> or by calling 888-582-2585, 9:00am to 5:00pm Central Time, Monday<br>through Friday.                                                                                                                                                                                                                                                                                     |
|                                                                                             | Best wishes,                                                                                                                                                                                                                                                                                                                                                                                                                                                                                     |
|                                                                                             | UKnight Interactive                                                                                                                                                                                                                                                                                                                                                                                                                                                                              |
|                                                                                             | On behalf of Council 6065                                                                                                                                                                                                                                                                                                                                                                                                                                                                        |
|                                                                                             |                                                                                                                                                                                                                                                                                                                                                                                                                                                                                                  |
| Using the ID and password sent to him,                                                      | CREATE / RECOMMEND / EDIT YOUR MARKET CENTER ADVERTISEMENTS<br>UKnight Interactive shares half of the proceeds from your ad placement with your home council.                                                                                                                                                                                                                                                                                                                                    |
| the advertiser logs in                                                                      |                                                                                                                                                                                                                                                                                                                                                                                                                                                                                                  |

Using pass the a through the **KNIGHT** RECOMMENDED BUSINESS panel.

The advertiser then follows the same steps outlined previously to build and place their ad:

- · Provide the required business information.
- Provide payment information and purchase the ad.
- Use the Ad Builder tools to upload logo, graphics, links, text, etc.

Once the ad is submitted, UKnight personnel will review it for compliance with acceptance criteria. If it meets these requirements, the ad will go online in the Market Center within 24 hours. If it is not accepted, UKnight will notify the advertiser directly by email, with a copy also sent to the council Market Center Coordinator.