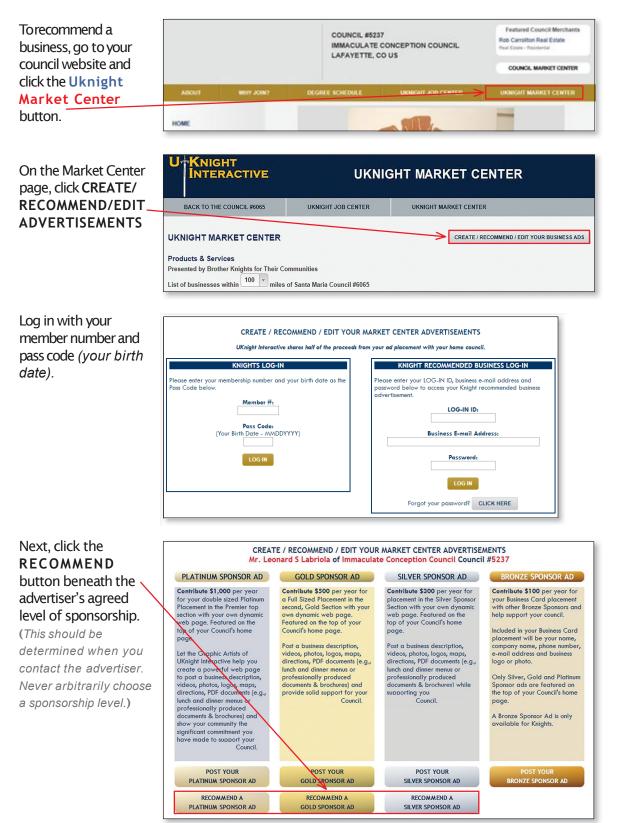

#### Member Ad Placement

| Choose your desired                                              | CREATE / RECOMMEND / EDIT YOUR MARKET CENTER ADVERTISEMENTS<br>Mr. Leonard S Labriola of Immaculate Conception Council Council #5237                                                                                                                                                                                                                         |                                                                                                                                                                                                                                                                                                                                                                                           |                                                                                                                                                                                                                                                                                                                                                                                                |                                                                                                                                                                                                                                                                                                                                                                                                                                                      |
|------------------------------------------------------------------|--------------------------------------------------------------------------------------------------------------------------------------------------------------------------------------------------------------------------------------------------------------------------------------------------------------------------------------------------------------|-------------------------------------------------------------------------------------------------------------------------------------------------------------------------------------------------------------------------------------------------------------------------------------------------------------------------------------------------------------------------------------------|------------------------------------------------------------------------------------------------------------------------------------------------------------------------------------------------------------------------------------------------------------------------------------------------------------------------------------------------------------------------------------------------|------------------------------------------------------------------------------------------------------------------------------------------------------------------------------------------------------------------------------------------------------------------------------------------------------------------------------------------------------------------------------------------------------------------------------------------------------|
| level of sponsorship                                             | PLATINUM SPONSOR AD                                                                                                                                                                                                                                                                                                                                          | GOLD SPONSOR AD                                                                                                                                                                                                                                                                                                                                                                           | SILVER SPONSOR AD                                                                                                                                                                                                                                                                                                                                                                              | BRONZE SPONSOR AD                                                                                                                                                                                                                                                                                                                                                                                                                                    |
| and click the <b>POST</b> button beneath it.                     | Contribute \$1,000 per year<br>for your double sized Platinum<br>Nacement in the Premier top<br>secha with your own dynamic<br>web page. Featured on the<br>top of your doual's home<br>page.<br>Let the Graphic Artimof<br>UKnight Interactive help you<br>create a powerful web page<br>to poil a business description,<br>videos, photos, logos, may, doo | htribute \$500 per year for<br>'ull Sized Placement in the<br>ond, Gold Section with your<br>a dynamic web page.<br>atured on the top of your<br>uncil's home page.<br>at a business description,<br>eas, photos, logos, maps,<br>ections, PDF documents (e.g.,<br>di and dinner menus or<br>stassionally produced<br>cuments & brachwreg) and<br>vide solid support for your<br>Council. | Contribute \$300 per year for<br>placement in the Silver Sponsor<br>Section with your own dynamic<br>web page. Featured on the<br>top of your Council's home<br>page.<br>Post a business description,<br>videos photos, lagos, maps,<br>directions, PDF documents (e.g.,<br>lunch and dimer menus or<br>professionally produced<br>documents & brochures) while<br>supporting your<br>Council. | Contribute \$100 per year for<br>your Business Card placement<br>with other Bronze Sponsors and<br>help support your council.<br>Included in your Business Card<br>placement will be your name,<br>company name, phone number,<br>e-mail address and business<br>logo or photo.<br>Only Silver, Gold and Platinum<br>Sponsor ads are featured on<br>the top of your Council's home<br>page.<br>A Bronze Sponsor Ad is only<br>available for Knights. |
|                                                                  | POST YOUR<br>PLATINUM SPONSOR AD                                                                                                                                                                                                                                                                                                                             | POST YOUR<br>GOLD SPONSOR AD                                                                                                                                                                                                                                                                                                                                                              | POST YOUR<br>SILVER SPONSOR AD                                                                                                                                                                                                                                                                                                                                                                 | POST YOUR<br>BRONZE SPONSOR AD                                                                                                                                                                                                                                                                                                                                                                                                                       |
|                                                                  | RECOMMEND A<br>PLATINUM SPONSOR AD                                                                                                                                                                                                                                                                                                                           | RECOMMEND A<br>GOLD SPONSOR AD                                                                                                                                                                                                                                                                                                                                                            | RECOMMEND A<br>SILVER SPONSOR AD                                                                                                                                                                                                                                                                                                                                                               |                                                                                                                                                                                                                                                                                                                                                                                                                                                      |
|                                                                  | Both your business advertisements and the<br>of all UKnight participating Councils with<br>and on the UKnight Mobile site (KofCMol                                                                                                                                                                                                                           | in a 100 mile radius of your loc                                                                                                                                                                                                                                                                                                                                                          |                                                                                                                                                                                                                                                                                                                                                                                                |                                                                                                                                                                                                                                                                                                                                                                                                                                                      |
| On the next screen,<br>enter your basic<br>business information. | Leonard S Labr<br>- BACK                                                                                                                                                                                                                                                                                                                                     | Tiola of Immaculate<br>A NEW GOLD<br>isement please pay the<br>essed you will be able to<br>ation below, and then co<br>SECUE<br>Co GeoTrus                                                                                                                                                                                                                                               | to create your Market Cente<br>lick the "SUBMIT" button to b<br>RED BY                                                                                                                                                                                                                                                                                                                         | ouncil #5237<br>ENT<br>credit or debit card. Once<br>er advertisement.                                                                                                                                                                                                                                                                                                                                                                               |
|                                                                  |                                                                                                                                                                                                                                                                                                                                                              | YOUR BUSINES                                                                                                                                                                                                                                                                                                                                                                              | S INFORMATION                                                                                                                                                                                                                                                                                                                                                                                  |                                                                                                                                                                                                                                                                                                                                                                                                                                                      |
|                                                                  | * Business Name                                                                                                                                                                                                                                                                                                                                              | Rob Carrollton Red                                                                                                                                                                                                                                                                                                                                                                        | al Estate                                                                                                                                                                                                                                                                                                                                                                                      |                                                                                                                                                                                                                                                                                                                                                                                                                                                      |
|                                                                  | * Address                                                                                                                                                                                                                                                                                                                                                    | s: 4450 Arapaho Roo                                                                                                                                                                                                                                                                                                                                                                       | ad                                                                                                                                                                                                                                                                                                                                                                                             |                                                                                                                                                                                                                                                                                                                                                                                                                                                      |
|                                                                  | Address                                                                                                                                                                                                                                                                                                                                                      | 2: Ste 100                                                                                                                                                                                                                                                                                                                                                                                |                                                                                                                                                                                                                                                                                                                                                                                                |                                                                                                                                                                                                                                                                                                                                                                                                                                                      |
|                                                                  | * City                                                                                                                                                                                                                                                                                                                                                       | <b>/:</b> Boulder                                                                                                                                                                                                                                                                                                                                                                         |                                                                                                                                                                                                                                                                                                                                                                                                |                                                                                                                                                                                                                                                                                                                                                                                                                                                      |
|                                                                  | * State                                                                                                                                                                                                                                                                                                                                                      |                                                                                                                                                                                                                                                                                                                                                                                           |                                                                                                                                                                                                                                                                                                                                                                                                |                                                                                                                                                                                                                                                                                                                                                                                                                                                      |
|                                                                  | * Zip/Postal Code                                                                                                                                                                                                                                                                                                                                            |                                                                                                                                                                                                                                                                                                                                                                                           |                                                                                                                                                                                                                                                                                                                                                                                                |                                                                                                                                                                                                                                                                                                                                                                                                                                                      |
|                                                                  | Country                                                                                                                                                                                                                                                                                                                                                      |                                                                                                                                                                                                                                                                                                                                                                                           |                                                                                                                                                                                                                                                                                                                                                                                                |                                                                                                                                                                                                                                                                                                                                                                                                                                                      |
|                                                                  |                                                                                                                                                                                                                                                                                                                                                              |                                                                                                                                                                                                                                                                                                                                                                                           |                                                                                                                                                                                                                                                                                                                                                                                                |                                                                                                                                                                                                                                                                                                                                                                                                                                                      |
| l                                                                | * E-mail Address                                                                                                                                                                                                                                                                                                                                             | s: leonard.labriola@                                                                                                                                                                                                                                                                                                                                                                      | uknight.org                                                                                                                                                                                                                                                                                                                                                                                    |                                                                                                                                                                                                                                                                                                                                                                                                                                                      |

| Below that, enter payment information. |                                                | CREDIT/DEBIT CARD INFORMATION |
|----------------------------------------|------------------------------------------------|-------------------------------|
| Click the Terms &                      |                                                | Charge Amount: \$500          |
| Conditions acceptance                  |                                                |                               |
| box, then click                        |                                                |                               |
| SUBMIT.                                |                                                | 1234567891234567              |
|                                        |                                                | 07 • / 2017 •                 |
|                                        | * Card Verification No.:<br>* Your First Name: |                               |
|                                        | * Your Last Name:                              |                               |
|                                        |                                                | 123 Your Lane                 |
|                                        | Billing Address 2:                             |                               |
|                                        | * Billing City:                                | Livingston                    |
|                                        | * Billing State:                               | co •                          |
|                                        | * Billing Zip/Postal Code:                     | 80026                         |
|                                        | Billing Country:                               | US                            |
|                                        |                                                | SUBMIT                        |

You can now build your advertisement using the Market Center's Ad Builder System.

Start by selecting your business category from the drop-down menu, then fill in your business name, address and other particulars.

|                                                                                                    | COLD                                                                                                                       |                                                     |
|----------------------------------------------------------------------------------------------------|----------------------------------------------------------------------------------------------------------------------------|-----------------------------------------------------|
|                                                                                                    | POST A NEW GOLD SPO                                                                                                        | ONSOR ADVERTISEMENT                                 |
| R                                                                                                  | ECEIPT #2385 WAS E-MAILED TO<br>E CONTINUE CREATING YOUR MA                                                                | ARKET CENTER ADVERTISEMENT                          |
|                                                                                                    | DO NOT CLICK YOUR BROW<br>AS YOUR CREDIT/DEBIT CARD M                                                                      |                                                     |
|                                                                                                    | PLEASE REVIEW THE INFO<br>THAT IS REQUIRED TO C<br>YOUR MEMBER NUMBER<br>EDIT YOUR BUSINESS AD AT<br>WHEN YOU RETURN TO TH | REATE YOUR AD.<br>ALLOWS YOU TO<br>YOUR CONVENIENCE |
| Business Category:                                                                                 | Real Estate - Residential                                                                                                  |                                                     |
| Your Title:                                                                                        |                                                                                                                            |                                                     |
|                                                                                                    |                                                                                                                            |                                                     |
| Your First Name:                                                                                   | Rob                                                                                                                        |                                                     |
| Your First Name:<br>Your Last Name:                                                                |                                                                                                                            |                                                     |
| Your Last Name:                                                                                    |                                                                                                                            |                                                     |
| Your Last Name:<br>Your Name Suffix:                                                               |                                                                                                                            |                                                     |
| Your Last Name:<br>Your Name Suffix:<br>Business Name:<br>Address:                                 | Carrollton Rob Carrollton Real Estate 4450 Arapahoe Ave                                                                    |                                                     |
| Your Last Name:<br>Your Name Suffix:<br>Business Name:<br>Address:<br>Address2:                    | Carrollton Rob Carrollton Real Estate 4450 Arapahoe Ave Ste 100                                                            |                                                     |
| Your Last Name:<br>Your Name Suffix:<br>Business Name:<br>Address:<br>Address2:<br>City:           | Carrollton Rob Carrollton Real Estate 4450 Arapahoe Ave Ste 100 Boulder                                                    |                                                     |
| Your Last Name:<br>Your Name Suffix:<br>Business Name:<br>Address:<br>Address2:<br>City:<br>State: | Carrollton Rob Carrollton Real Estate 4450 Arapahoe Ave Ste 100 Boulder CO                                                 |                                                     |
| Your Last Name:<br>Your Name Suffix:<br>Business Name:<br>Address:<br>Address2:<br>City:           | Carrollton Rob Carrollton Real Estate 4450 Arapahoe Ave Ste 100 Boulder CO                                                 |                                                     |

| As you scroll down the                         | Social Networking Links for Your Business            |                                                                                                                                                                                                                                                                                                                                                         |  |  |
|------------------------------------------------|------------------------------------------------------|---------------------------------------------------------------------------------------------------------------------------------------------------------------------------------------------------------------------------------------------------------------------------------------------------------------------------------------------------------|--|--|
| page, you'll find other options, including the |                                                      | adfadfadf                                                                                                                                                                                                                                                                                                                                               |  |  |
| ability to embed a                             |                                                      | adfadfadf                                                                                                                                                                                                                                                                                                                                               |  |  |
| YouTube video and an                           |                                                      |                                                                                                                                                                                                                                                                                                                                                         |  |  |
| interactive map. You                           | in                                                   | adfadfadf                                                                                                                                                                                                                                                                                                                                               |  |  |
| can also include your social network links.    | You                                                  | adfadfadf                                                                                                                                                                                                                                                                                                                                               |  |  |
| SOCIAI MELWORK IIMKS.                          | To perform this step you must op                     | een a new browser window and go to http://YouTube.com.                                                                                                                                                                                                                                                                                                  |  |  |
| When finished,                                 | Find the YouTube video you wa                        | nt to include in your Business Announcement.                                                                                                                                                                                                                                                                                                            |  |  |
| click the POST<br>YOUR BUSINESS                | Then click the "Customixe Icon"<br>videos" checkbox. | to the right of the "Embed" box. When the options appear, UNCHECK the "Include related                                                                                                                                                                                                                                                                  |  |  |
| ADVERTISEMENT                                  | Next, COPY the contents of the I                     | box marked <b>"Embed</b> ".                                                                                                                                                                                                                                                                                                                             |  |  |
| button.                                        | Next, open this window and PAS                       | STE the contents you copied into the box below.                                                                                                                                                                                                                                                                                                         |  |  |
|                                                | YouTube Video Code:                                  | <iframe <br="" height="315" width="560">src="//www.youtube.com/embed/gHv6twUXuUU?rel=0"<br/>frameborder="0" allowfullscreen&gt;</iframe>                                                                                                                                                                                                                |  |  |
|                                                | Embed Map Code:                                      | <pre><iframe frameborder="0" height="300" src="https://www.google.com/maps/embed?pb=! * 1m1411m8!1m3!1d6111.45758168704112d- 105.247644113d40.0145051999999813m2111024! 2i768!4f13.1!3m3!1m2!1s0x876bedc345d7ebd9% 3A0xe6efe597cb10d805! 2s445044xrapahoe+Ave+Ste+100!5e0!3m2!1sen!2sus! 4v1400973244743" style="border:0" width="400"></iframe> </pre> |  |  |
|                                                | CREDIT/DEBIT CARD INFORMATION                        |                                                                                                                                                                                                                                                                                                                                                         |  |  |
|                                                | * Card Type:                                         | Visa                                                                                                                                                                                                                                                                                                                                                    |  |  |
|                                                | * Card Number:                                       |                                                                                                                                                                                                                                                                                                                                                         |  |  |
|                                                | * Expiration Date:<br>* Your First Name:             | 03 🗸 / 2017 💌                                                                                                                                                                                                                                                                                                                                           |  |  |
|                                                | * Your Last Name:                                    |                                                                                                                                                                                                                                                                                                                                                         |  |  |
|                                                | * Billing Address:                                   | 179 Salina Street                                                                                                                                                                                                                                                                                                                                       |  |  |
|                                                | Billing Address 2:                                   |                                                                                                                                                                                                                                                                                                                                                         |  |  |
|                                                | * Billing City:                                      | Lafayette                                                                                                                                                                                                                                                                                                                                               |  |  |
|                                                | * Billing State:                                     |                                                                                                                                                                                                                                                                                                                                                         |  |  |
|                                                | * Billing Zip/Postal Code:                           | 80026                                                                                                                                                                                                                                                                                                                                                   |  |  |
|                                                | Billing Country:                                     | US                                                                                                                                                                                                                                                                                                                                                      |  |  |
|                                                |                                                      | MAKE THESE CHANGES                                                                                                                                                                                                                                                                                                                                      |  |  |
|                                                |                                                      | BACK TO YOUR LIST OF ADS                                                                                                                                                                                                                                                                                                                                |  |  |

#### You'll see a response like this, which includes a **preview** of your ad.

At this point, you can review your advertisement, correct errors or make changes. (*Remember, you can* 

modify or update your ad at anytime.)

#### If everything is in order, you're done! Your ad will be submitted to the UKnight Market Center Manager,

who will review it to ensure that it meets all acceptance criteria. If the ad is in compliance, it will be placed in the Market Center within 24 hours.

If your ad is not initially accepted, we will notify you by email, stating the reasons and recommending corrective action. Your council's Market Center Coordinator will also receive a copy of the email.

#### **Recommending anon-member business**

Businesses that are not member-owned are welcome to advertise in the Market Center, but they must first be recommended by a Knight.

Any Knight can recommend a business and is encouraged to do so. The only stipulation is that the business must meet UKnight Market Center acceptance criteria.

Note the **email** button to the right. Clicking this opens the Market Center email system, which will enable you to send an email to the advertiser. We suggest a personal follow-up in case the advertiser does not respond (*that is, log in to the Market Center and create an ad*) within a week or two.

Next to that, the D button allows you to delete the ad, if the advertiser decides not to participate.

| When you click                                                                              |                                                                                                                                                                                                                                                                                                                                                                                                                                                                                                  |
|---------------------------------------------------------------------------------------------|--------------------------------------------------------------------------------------------------------------------------------------------------------------------------------------------------------------------------------------------------------------------------------------------------------------------------------------------------------------------------------------------------------------------------------------------------------------------------------------------------|
| SUBMIT, the Market                                                                          | * * * * * PRINT THIS E-MAIL FOR YOUR RECORDS * * * **                                                                                                                                                                                                                                                                                                                                                                                                                                            |
| Center automatically<br>generates an email<br>to the advertiser,                            | On behalf of Santa Maria Council 6065, thank you for advertising in the UKnight Market Center. Your decision to use this service will benefit the community we serve as well as your business.                                                                                                                                                                                                                                                                                                   |
| containing a link to the<br>Market Center log-in<br>page, an individual<br>password and ID, | To confirm, you arranged with Stephen S Milton to advertise at the SILVER SPONSOR, \$300 level for one year. Your ad will be seen not only in the Market Center on Council 6065's website, but in all UKnight Market Centers in a 100-mile radius. In addition, the UKNIGHT Mobile site (UKnightMobile.org) will effectively provide your ad with national visibility. As they travel, smartphone users can quickly locate any Market Center advertiser within 25 miles of the phone's location. |
| and other instructions.                                                                     | To create your ad, please go to http://uknight.org/CouncilSite/market.asp?CNO=6065                                                                                                                                                                                                                                                                                                                                                                                                               |
|                                                                                             | Click the CREATE/RECOMMEND/EDIT YOUR BUSINESS AD button at the top right of the page.                                                                                                                                                                                                                                                                                                                                                                                                            |
|                                                                                             | Next, log in using your Log-in ID and password, below:                                                                                                                                                                                                                                                                                                                                                                                                                                           |
|                                                                                             | LOG-IN ID: 176<br>Password: KqpX222sANa307                                                                                                                                                                                                                                                                                                                                                                                                                                                       |
|                                                                                             | After logging in, you will be directed to a page where you can enter your billing and credit card information, to complete your purchase.                                                                                                                                                                                                                                                                                                                                                        |
|                                                                                             | You will then be directed to a page where you can create your ad through the Market Center's easy-to-use content management system.                                                                                                                                                                                                                                                                                                                                                              |
|                                                                                             | If you need help or have any questions, please contact UKnight Market Center Support at<br><u>mcmanager@uknight.org</u> or by calling 888-582-2585, 9:00am to 5:00pm Central Time, Monday<br>through Friday.                                                                                                                                                                                                                                                                                     |
|                                                                                             | Best wishes,                                                                                                                                                                                                                                                                                                                                                                                                                                                                                     |
|                                                                                             | UKnight Interactive                                                                                                                                                                                                                                                                                                                                                                                                                                                                              |
|                                                                                             | On behalf of Council 6065                                                                                                                                                                                                                                                                                                                                                                                                                                                                        |
|                                                                                             |                                                                                                                                                                                                                                                                                                                                                                                                                                                                                                  |
| Using the ID and password sent to him,                                                      | CREATE / RECOMMEND / EDIT YOUR MARKET CENTER ADVERTISEMENTS<br>UKnight Interactive shares half of the proceeds from your ad placement with your home council.                                                                                                                                                                                                                                                                                                                                    |
| the advertiser logs in                                                                      |                                                                                                                                                                                                                                                                                                                                                                                                                                                                                                  |