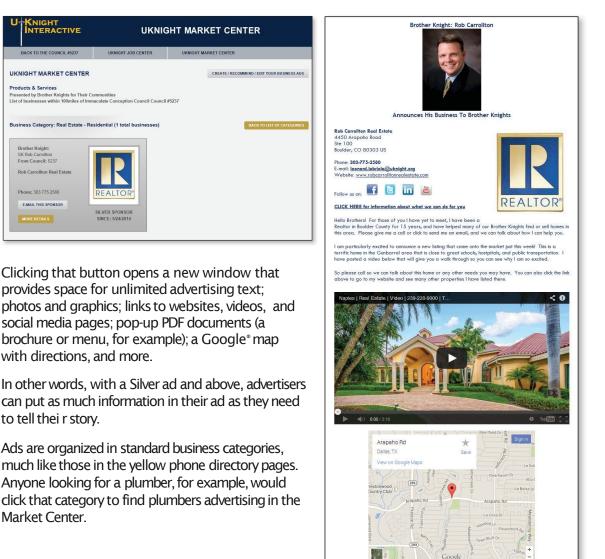

Advertisements at the Silver level and above allow for more information about the business – a LOT more. These ads include a **MORE DETAILS** button in the ad, as shown in this example below left:

#### Who creates theads?

Advertisers create and manage their own ads. Using the tools built into the Market Center, they can upload text, graphics, links, videos, and other elements – basically, a fill-in-the-blanks process.

The system also lets them change their ad at any time, as often as they wish. A restaurant owner, for example, could post a different lunch menu every day!

The complete process is outlined in Section 3.