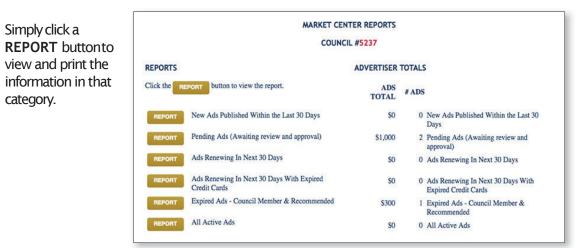

#### erformance Reports

You may think that keeping up with new advertisers, renewals and so on would be a fulltime task for the Market Center Coordinator. Actually, it's quite easy. The Market Center is already wired to provide a full range of reports at the click of a button.

- 1. Click the ADMIN button at the bottom of the council homepage to access the Council Admin Center.
- Log in with member number and password.
- 3. Under Council Market Center Coordinator, find and click the Market Center Reports button.