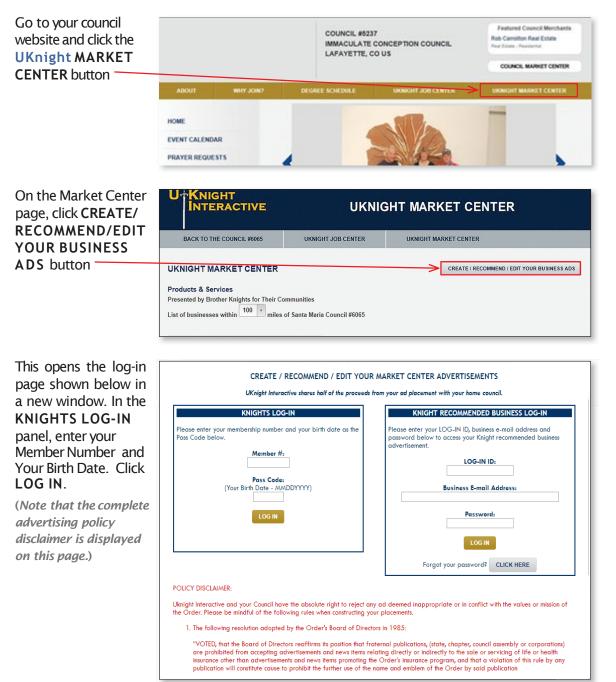

#### Member Ad Placement

| Choose your desired                                              | CREATE / RECOMMEND / EDIT YOUR MARKET CENTER ADVERTISEMENTS<br>Mr. Leonard S Labriola of Immaculate Conception Council Council #5237                                                                                                                                                                                                                         |                                                                                                                                                                                                                                                                                                                                                                                           |                                                                                                                                                                                                                                                                                                                                                                                                |                                                                                                                                                                                                                                                                                                                                                                                                                                                      |
|------------------------------------------------------------------|--------------------------------------------------------------------------------------------------------------------------------------------------------------------------------------------------------------------------------------------------------------------------------------------------------------------------------------------------------------|-------------------------------------------------------------------------------------------------------------------------------------------------------------------------------------------------------------------------------------------------------------------------------------------------------------------------------------------------------------------------------------------|------------------------------------------------------------------------------------------------------------------------------------------------------------------------------------------------------------------------------------------------------------------------------------------------------------------------------------------------------------------------------------------------|------------------------------------------------------------------------------------------------------------------------------------------------------------------------------------------------------------------------------------------------------------------------------------------------------------------------------------------------------------------------------------------------------------------------------------------------------|
| level of sponsorship                                             | PLATINUM SPONSOR AD                                                                                                                                                                                                                                                                                                                                          | GOLD SPONSOR AD                                                                                                                                                                                                                                                                                                                                                                           | SILVER SPONSOR AD                                                                                                                                                                                                                                                                                                                                                                              | BRONZE SPONSOR AD                                                                                                                                                                                                                                                                                                                                                                                                                                    |
| and click the <b>POST</b> button beneath it.                     | Contribute \$1,000 per year<br>for your double sized Platinum<br>Nacement in the Premier top<br>secha with your own dynamic<br>web page. Featured on the<br>top of your doual's home<br>page.<br>Let the Graphic Artimof<br>UKnight Interactive help you<br>create a powerful web page<br>to poil a business description,<br>videos, photos, logos, may, doo | htribute \$500 per year for<br>'ull Sized Placement in the<br>ond, Gold Section with your<br>a dynamic web page.<br>atured on the top of your<br>uncil's home page.<br>at a business description,<br>eas, photos, logos, maps,<br>ections, PDF documents (e.g.,<br>di and dinner menus or<br>stassionally produced<br>cuments & brachwreg) and<br>vide solid support for your<br>Council. | Contribute \$300 per year for<br>placement in the Silver Sponsor<br>Section with your own dynamic<br>web page. Featured on the<br>top of your Council's home<br>page.<br>Post a business description,<br>videos photos, lagos, maps,<br>directions, PDF documents (e.g.,<br>lunch and dimer menus or<br>professionally produced<br>documents & brochures) while<br>supporting your<br>Council. | Contribute \$100 per year for<br>your Business Card placement<br>with other Bronze Sponsors and<br>help support your council.<br>Included in your Business Card<br>placement will be your name,<br>company name, phone number,<br>e-mail address and business<br>logo or photo.<br>Only Silver, Gold and Platinum<br>Sponsor ads are featured on<br>the top of your Council's home<br>page.<br>A Bronze Sponsor Ad is only<br>available for Knights. |
|                                                                  | POST YOUR<br>PLATINUM SPONSOR AD                                                                                                                                                                                                                                                                                                                             | POST YOUR<br>GOLD SPONSOR AD                                                                                                                                                                                                                                                                                                                                                              | POST YOUR<br>SILVER SPONSOR AD                                                                                                                                                                                                                                                                                                                                                                 | POST YOUR<br>BRONZE SPONSOR AD                                                                                                                                                                                                                                                                                                                                                                                                                       |
|                                                                  | RECOMMEND A<br>PLATINUM SPONSOR AD                                                                                                                                                                                                                                                                                                                           | RECOMMEND A<br>GOLD SPONSOR AD                                                                                                                                                                                                                                                                                                                                                            | RECOMMEND A<br>SILVER SPONSOR AD                                                                                                                                                                                                                                                                                                                                                               |                                                                                                                                                                                                                                                                                                                                                                                                                                                      |
|                                                                  | Both your business advertisements and the<br>of all UKnight participating Councils with<br>and on the UKnight Mobile site (KofCMol                                                                                                                                                                                                                           | in a 100 mile radius of your loc                                                                                                                                                                                                                                                                                                                                                          |                                                                                                                                                                                                                                                                                                                                                                                                |                                                                                                                                                                                                                                                                                                                                                                                                                                                      |
| On the next screen,<br>enter your basic<br>business information. | Leonard S Labr<br>- BACK                                                                                                                                                                                                                                                                                                                                     | Tiola of Immaculate<br>A NEW GOLD<br>isement please pay the<br>essed you will be able to<br>ation below, and then co<br>SECUE<br>Co GeoTrus                                                                                                                                                                                                                                               | to create your Market Cente<br>lick the "SUBMIT" button to b<br>RED BY                                                                                                                                                                                                                                                                                                                         | ouncil #5237<br>ENT<br>credit or debit card. Once<br>er advertisement.                                                                                                                                                                                                                                                                                                                                                                               |
|                                                                  |                                                                                                                                                                                                                                                                                                                                                              | YOUR BUSINES                                                                                                                                                                                                                                                                                                                                                                              | S INFORMATION                                                                                                                                                                                                                                                                                                                                                                                  |                                                                                                                                                                                                                                                                                                                                                                                                                                                      |
|                                                                  | * Business Name                                                                                                                                                                                                                                                                                                                                              | Rob Carrollton Red                                                                                                                                                                                                                                                                                                                                                                        | al Estate                                                                                                                                                                                                                                                                                                                                                                                      |                                                                                                                                                                                                                                                                                                                                                                                                                                                      |
|                                                                  | * Address                                                                                                                                                                                                                                                                                                                                                    | s: 4450 Arapaho Roo                                                                                                                                                                                                                                                                                                                                                                       | ad                                                                                                                                                                                                                                                                                                                                                                                             |                                                                                                                                                                                                                                                                                                                                                                                                                                                      |
|                                                                  | Address                                                                                                                                                                                                                                                                                                                                                      | 2: Ste 100                                                                                                                                                                                                                                                                                                                                                                                |                                                                                                                                                                                                                                                                                                                                                                                                |                                                                                                                                                                                                                                                                                                                                                                                                                                                      |
|                                                                  | * City                                                                                                                                                                                                                                                                                                                                                       | <b>/:</b> Boulder                                                                                                                                                                                                                                                                                                                                                                         |                                                                                                                                                                                                                                                                                                                                                                                                |                                                                                                                                                                                                                                                                                                                                                                                                                                                      |
|                                                                  | * State                                                                                                                                                                                                                                                                                                                                                      |                                                                                                                                                                                                                                                                                                                                                                                           |                                                                                                                                                                                                                                                                                                                                                                                                |                                                                                                                                                                                                                                                                                                                                                                                                                                                      |
|                                                                  | * Zip/Postal Code                                                                                                                                                                                                                                                                                                                                            |                                                                                                                                                                                                                                                                                                                                                                                           |                                                                                                                                                                                                                                                                                                                                                                                                |                                                                                                                                                                                                                                                                                                                                                                                                                                                      |
|                                                                  | Country                                                                                                                                                                                                                                                                                                                                                      |                                                                                                                                                                                                                                                                                                                                                                                           |                                                                                                                                                                                                                                                                                                                                                                                                |                                                                                                                                                                                                                                                                                                                                                                                                                                                      |
|                                                                  |                                                                                                                                                                                                                                                                                                                                                              |                                                                                                                                                                                                                                                                                                                                                                                           |                                                                                                                                                                                                                                                                                                                                                                                                |                                                                                                                                                                                                                                                                                                                                                                                                                                                      |
| l                                                                | * E-mail Address                                                                                                                                                                                                                                                                                                                                             | s: leonard.labriola@                                                                                                                                                                                                                                                                                                                                                                      | uknight.org                                                                                                                                                                                                                                                                                                                                                                                    |                                                                                                                                                                                                                                                                                                                                                                                                                                                      |

| Below that, enter payment information. |                                                | CREDIT/DEBIT CARD INFORMATION |
|----------------------------------------|------------------------------------------------|-------------------------------|
| Click the Terms &                      |                                                | Charge Amount: \$500          |
| Conditions acceptance                  |                                                |                               |
| box, then click                        |                                                |                               |
| SUBMIT.                                |                                                | 1234567891234567              |
|                                        |                                                | 07 • / 2017 •                 |
|                                        | * Card Verification No.:<br>* Your First Name: |                               |
|                                        | * Your Last Name:                              |                               |
|                                        |                                                | 123 Your Lane                 |
|                                        | Billing Address 2:                             |                               |
|                                        | * Billing City:                                | Livingston                    |
|                                        | * Billing State:                               | co •                          |
|                                        | * Billing Zip/Postal Code:                     | 80026                         |
|                                        | Billing Country:                               | US                            |
|                                        |                                                | SUBMIT                        |