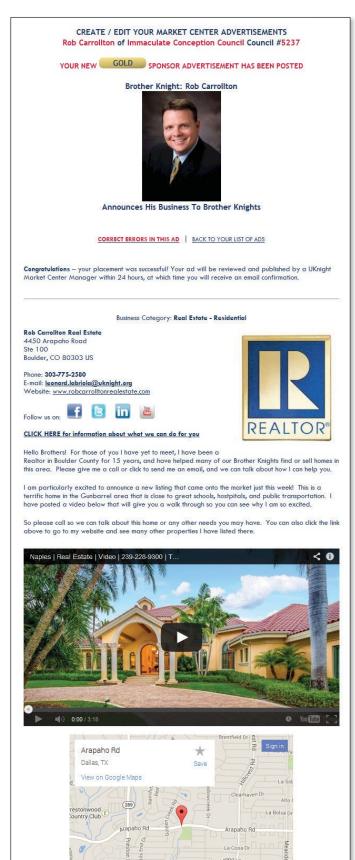

#### You'll see a response like this, which includes a **preview** of your ad.

At this point, you can review your advertisement, correct errors or make changes. (*Remember, you can* 

modify or update your ad at anytime.)

#### If everything is in order, you're done! Your ad will be submitted to the UKnight Market Center Manager,

who will review it to ensure that it meets all acceptance criteria. If the ad is in compliance, it will be placed in the Market Center within 24 hours.