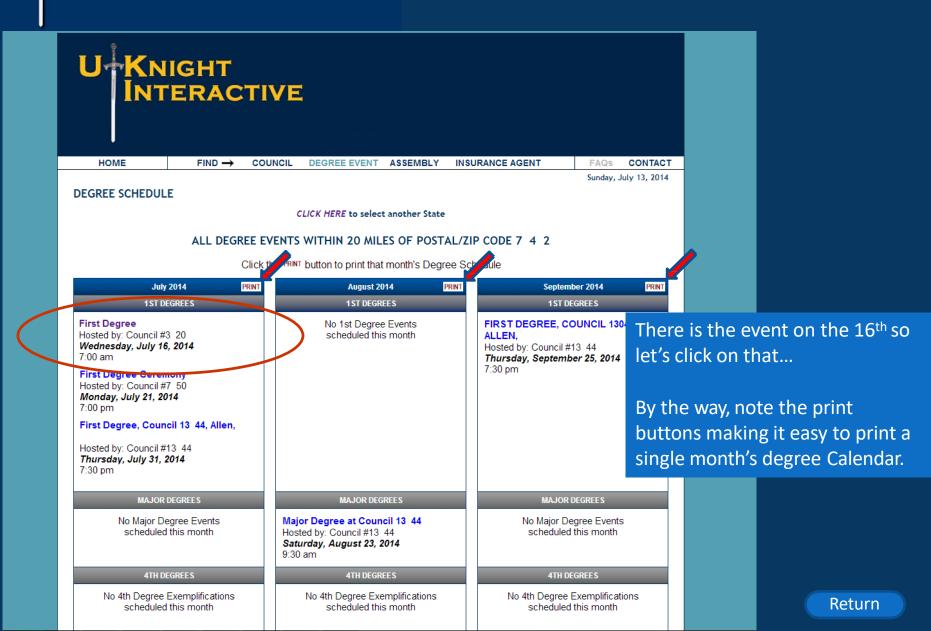

This beautiful First Degree Event Detail page is what you created by simply filling out that form.

Through UKnight, this information will be posted automatically to the Council Calendar, the Universal Degree Schedule, as well as the mobile site – www.uknightmobile.org.