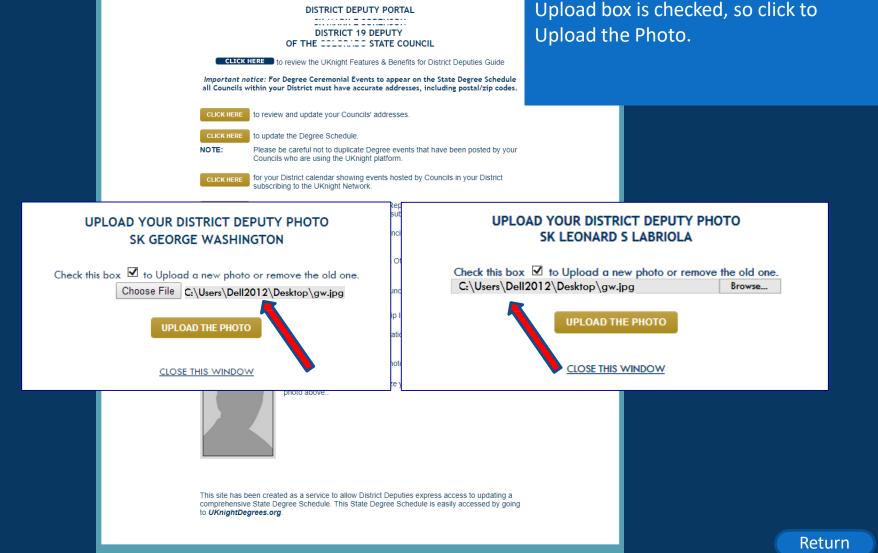

pen the Upload Tool. Photos are uploaded to UKnight the same way photos are attached to email.

This tool may look different in different browsers, but the process is the same. Check the box, and then Click to find your photo on your computer.



DISTRICT DEPUTY PORTAL

DISTRICT 19 DEPUTY OF THE COLORAD STATE COUNCIL CLICK HERE to review the UKnight Features & Benefits for District Deputies Guide Important notice: For Degree Ceremonial Events to appear on the State Degree Schedule

all Councils within your District must have accurate addresses, including postal/zip codes.

to review and update your Councils' addresses.

# Knight Interactive

### Features and Benefits for the **UKnight District Deputy Portal**

The correct file is in the file box and the Upload box is checked, so click to



Copyright @ 2009 - 2019 UKnight Interactive All Rights Reserve

## Features and Benefits for the UKnight District Deputy Portal



comprehensive State Degree Schedule. This State Degree Schedule is easily accessed by going to UKnightDegrees.org.

## Features and Benefits for the UKnight District Deputy Portal

DISTRICT DEPUTY PORTAL

#### CROP YOUR DISTRICT DEPUTY PHOTO SK GEORGE WASHINGTON

Click inside the top left corner of the photo and drag the cropping box down and to the right to highlight the part of the photo you wish to crop. The cropping box ensures proper proportions for this officer photo. You can move the sides in and out, as well as the box itself.

When you have cropped the photo to your liking, click the "CROP" button.

CLICK HERE to watch a short video on how to crop ph