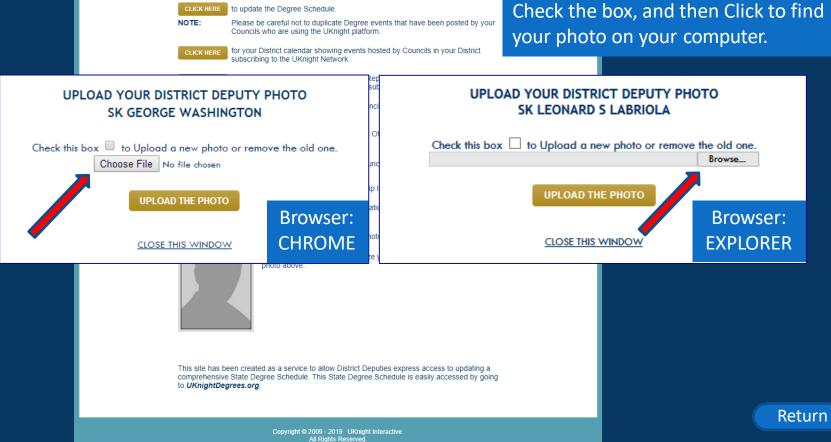

r photo above                                                                                  |                                              |
|            | been created as a service to allow District Deputies express access to updating a                                                                                |                                              |

comprehensive State Degree Schedule. This State Degree Schedule is easily accessed by going to UKnightDegrees.org.

## Features and Benefits for the UKnight District Deputy Portal

To open the Upload Tool. Photos are uploaded to UKnight the same way photos are attached to email.

This tool may look different in different browsers, but the process is the same. Check the box, and then Click to find your photo on your computer.



DISTRICT DEPUTY PORTAL

DISTRICT 19 DEPUTY OF THE COLORAD STATE COUNCIL CLICK HERE to review the UKnight Features & Benefits for District Deputies Guide Important notice: For Degree Ceremonial Events to appear on the State Degree Schedule

all Councils within your District must have accurate addresses, including postal/zip codes.

to review and update your Councils' addresses.

# Knight Interactive

### Features and Benefits for the **UKnight District Deputy Portal**

The correct file is in the file box and the Upload box is checked, so click to



Copyright @ 2009 - 2019 UKnight Interactive All Rights Reserve

## Features and Benefits for the UKnight District Deputy Portal



comprehensive State Degree Schedule. This State Degree Schedule is easily accessed by going to UKnightDegrees.or