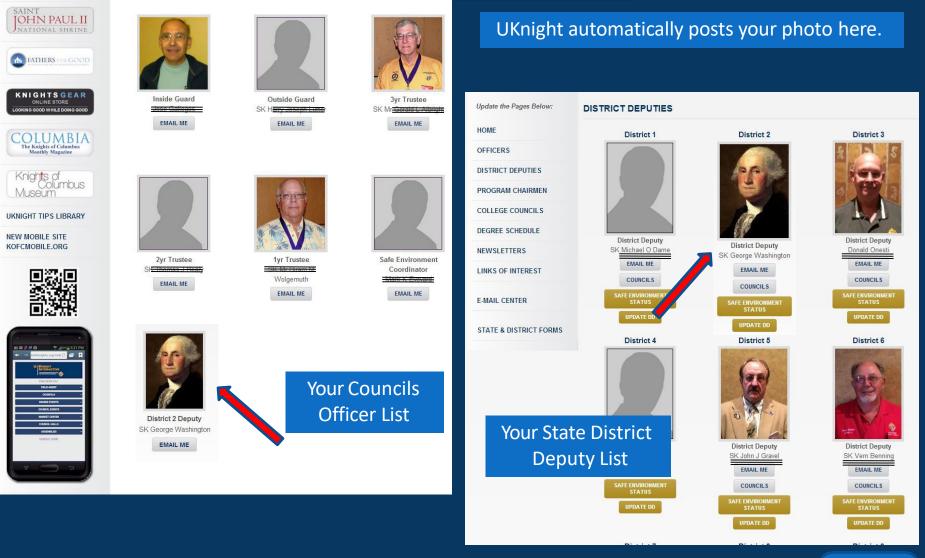

28

For more information please contact:

NAME: George Washington TELEPHONE: 202-555-1776 EMAIL: gwashington@valleyforge.org

We look forward to your participation.

27

To PRINT this map, click "View Larger Map" below it and print it from the Google Maps page.

For more information please contact:

NAME: George Washington TELEPHONE: 202-555-1776 EMAIL: gwashington@valleyforge.org EMAIL:

We look forward to your participation.

To PRINT this map, click "View Larger Map" below it and print it from the Google Maps page.