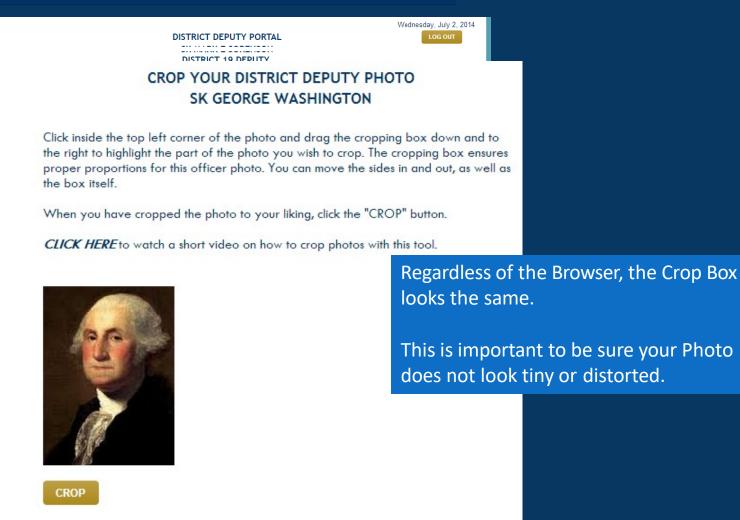

ferent browsers, but the process is the same. Check the box, and then Click to find your photo on your computer.



DISTRICT DEPUTY PORTAL

DISTRICT 19 DEPUTY OF THE COLORAD STATE COUNCIL CLICK HERE to review the UKnight Features & Benefits for District Deputies Guide Important notice: For Degree Ceremonial Events to appear on the State Degree Schedule

all Councils within your District must have accurate addresses, including postal/zip codes.

to review and update your Councils' addresses.

# Knight Interactive

### Features and Benefits for the **UKnight District Deputy Portal**

The correct file is in the file box and the Upload box is checked, so click to



Copyright @ 2009 - 2019 UKnight Interactive All Rights Reserve

## Features and Benefits for the UKnight District Deputy Portal



comprehensive State Degree Schedule. This State Degree Schedule is easily accessed by going to UKnightDegrees.org.

## Features and Benefits for the UKnight District Deputy Portal

DISTRICT DEPUTY PORTAL

#### CROP YOUR DISTRICT DEPUTY PHOTO SK GEORGE WASHINGTON

Click inside the top left corner of the photo and drag the cropping box down and to the right to highlight the part of the photo you wish to crop. The cropping box ensures proper proportions for this officer photo. You can move the sides in and out, as well as the box itself.

When you have cropped the photo to your liking, click the "CROP" button.

CLICK HERE to watch a short video on how to crop photos with this tool.



Follow the simple instruction to crop your photo to the correct dimension. There is video help if you like.