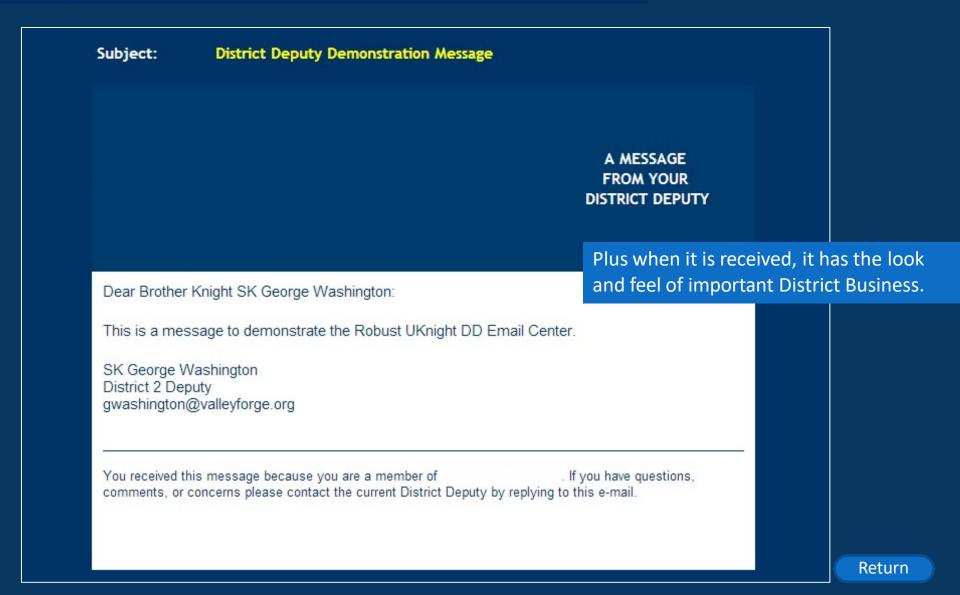

28

For more information please contact:

NAME: George Washington TELEPHONE: 202-555-1776 EMAIL: gwashington@valleyforge.org

We look forward to your participation.

27

To PRINT this map, click "View Larger Map" below it and print it from the Google Maps page.

For more information please contact:

NAME: George Washington TELEPHONE: 202-555-1776 EMAIL: gwashington@valleyforge.org EMAIL:

We look forward to your participation.

To PRINT this map, click "View Larger Map" below it and print it from the Google Maps page.