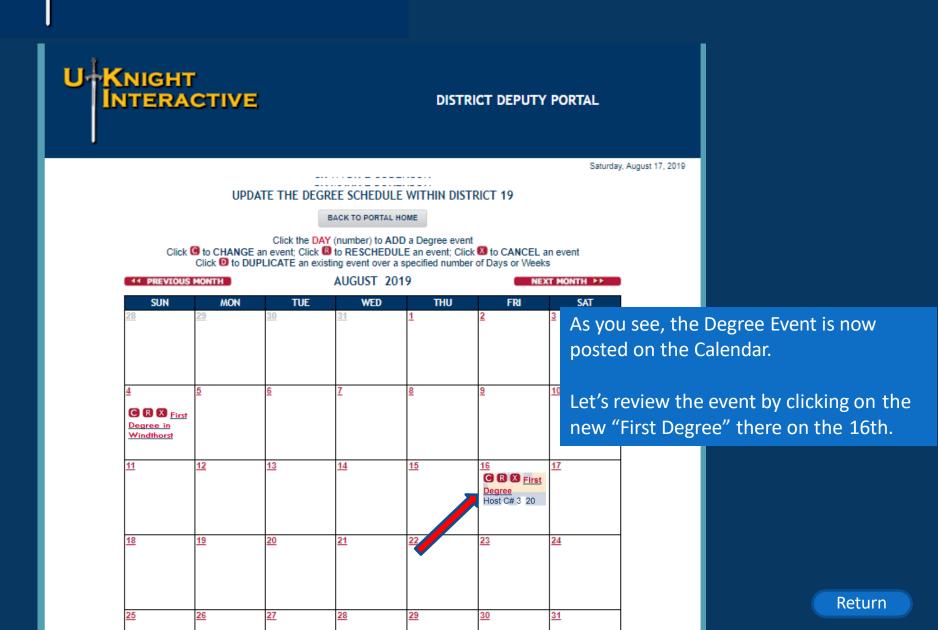

This beautiful First Degree Event Detail page is what you created by simply filling out that form.

Through UKnight, this information will be posted automatically to the Council Calendar, the Universal Degree Schedule, as well as the mobile site – www.uknightmobile.org.

CLOSE THIS WINDOW

And the event detail page pops up with all of the necessary and pertinent information ready to be read and printed.