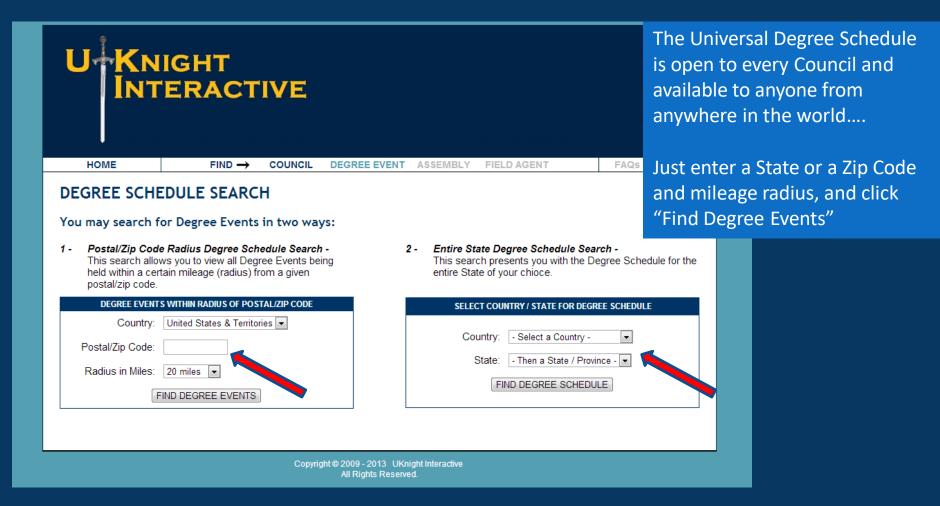

Saturday, Aug form.

.....

Select the hosting Council, be sure to fill in the boxes with accurate information, upload a picture if you like, embedding a map is always a good (and easy) idea, and then click *Add This Event* at the bottom.