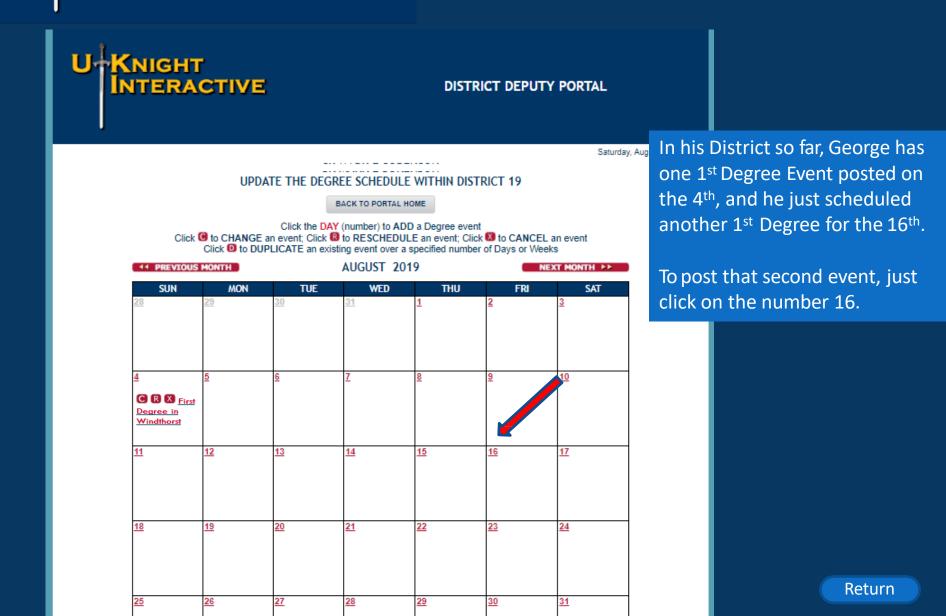

## Features and Benefits for the UKnight District Deputy Portal

|                                                                                                                                                                                                                                                                                                                                                                                                                                                                                                                                                                                                                                                                                                     | ADD A DEGREE EVENT ON WEDNESDAY, JULY 16, 2014                                                                                                         |            |
|-----------------------------------------------------------------------------------------------------------------------------------------------------------------------------------------------------------------------------------------------------------------------------------------------------------------------------------------------------------------------------------------------------------------------------------------------------------------------------------------------------------------------------------------------------------------------------------------------------------------------------------------------------------------------------------------------------|--------------------------------------------------------------------------------------------------------------------------------------------------------|------------|
|                                                                                                                                                                                                                                                                                                                                                                                                                                                                                                                                                                                                                                                                                                     | IN DISTRICT 2                                                                                                                                          |            |
| 1                                                                                                                                                                                                                                                                                                                                                                                                                                                                                                                                                                                                                                                                                                   | STATE COUNCIL                                                                                                                                          |            |
| KNIGI                                                                                                                                                                                                                                                                                                                                                                                                                                                                                                                                                                                                                                                                                               | Event                                                                                                                                                  |            |
| INTER                                                                                                                                                                                                                                                                                                                                                                                                                                                                                                                                                                                                                                                                                               | Name:                                                                                                                                                  |            |
| INTER                                                                                                                                                                                                                                                                                                                                                                                                                                                                                                                                                                                                                                                                                               | 1st Degree Event 💌                                                                                                                                     | P(         |
|                                                                                                                                                                                                                                                                                                                                                                                                                                                                                                                                                                                                                                                                                                     | Host<br>Council#: Select the Council                                                                                                                   |            |
|                                                                                                                                                                                                                                                                                                                                                                                                                                                                                                                                                                                                                                                                                                     | Start Time: 1 V : 00 V am V                                                                                                                            |            |
| ·                                                                                                                                                                                                                                                                                                                                                                                                                                                                                                                                                                                                                                                                                                   | End Time: 1 V: 00 V am V Select "na" for end time not to appear                                                                                        |            |
|                                                                                                                                                                                                                                                                                                                                                                                                                                                                                                                                                                                                                                                                                                     |                                                                                                                                                        |            |
|                                                                                                                                                                                                                                                                                                                                                                                                                                                                                                                                                                                                                                                                                                     | Click the "SUGGESTED DESCRIPTIONS" button to copy & paste the suggested<br>degree event description into the Description box below. Be sure to fill in |            |
|                                                                                                                                                                                                                                                                                                                                                                                                                                                                                                                                                                                                                                                                                                     | pertinent information after pasting the suggested text into the box.                                                                                   |            |
|                                                                                                                                                                                                                                                                                                                                                                                                                                                                                                                                                                                                                                                                                                     | SUGGESTED DESCRIPTIONS                                                                                                                                 |            |
|                                                                                                                                                                                                                                                                                                                                                                                                                                                                                                                                                                                                                                                                                                     | Description:                                                                                                                                           |            |
|                                                                                                                                                                                                                                                                                                                                                                                                                                                                                                                                                                                                                                                                                                     |                                                                                                                                                        |            |
|                                                                                                                                                                                                                                                                                                                                                                                                                                                                                                                                                                                                                                                                                                     |                                                                                                                                                        |            |
| , in the second s |                                                                                                                                                        | e          |
|                                                                                                                                                                                                                                                                                                                                                                                                                                                                                                                                                                                                                                                                                                     |                                                                                                                                                        |            |
| A PREV                                                                                                                                                                                                                                                                                                                                                                                                                                                                                                                                                                                                                                                                                              | Photo: Choose File No file chosen                                                                                                                      | R          |
| SUN                                                                                                                                                                                                                                                                                                                                                                                                                                                                                                                                                                                                                                                                                                 | Place this photo in the description on the: $③$ Left or Right $\bigcirc$                                                                               |            |
| 28                                                                                                                                                                                                                                                                                                                                                                                                                                                                                                                                                                                                                                                                                                  |                                                                                                                                                        |            |
|                                                                                                                                                                                                                                                                                                                                                                                                                                                                                                                                                                                                                                                                                                     | Location Information                                                                                                                                   |            |
|                                                                                                                                                                                                                                                                                                                                                                                                                                                                                                                                                                                                                                                                                                     | Name:                                                                                                                                                  |            |
|                                                                                                                                                                                                                                                                                                                                                                                                                                                                                                                                                                                                                                                                                                     | Address:                                                                                                                                               |            |
|                                                                                                                                                                                                                                                                                                                                                                                                                                                                                                                                                                                                                                                                                                     | Address 2:                                                                                                                                             |            |
| 4                                                                                                                                                                                                                                                                                                                                                                                                                                                                                                                                                                                                                                                                                                   | City:                                                                                                                                                  |            |
| 4                                                                                                                                                                                                                                                                                                                                                                                                                                                                                                                                                                                                                                                                                                   | State: Texas                                                                                                                                           | 10         |
|                                                                                                                                                                                                                                                                                                                                                                                                                                                                                                                                                                                                                                                                                                     | Zip/Postal                                                                                                                                             |            |
| Degree in                                                                                                                                                                                                                                                                                                                                                                                                                                                                                                                                                                                                                                                                                           | Code:<br>Country:US                                                                                                                                    |            |
| Windthors                                                                                                                                                                                                                                                                                                                                                                                                                                                                                                                                                                                                                                                                                           | To perform this next step you must open a new browser window and go to <b>http://Google.com</b> .                                                      |            |
|                                                                                                                                                                                                                                                                                                                                                                                                                                                                                                                                                                                                                                                                                                     |                                                                                                                                                        |            |
| <u>11</u>                                                                                                                                                                                                                                                                                                                                                                                                                                                                                                                                                                                                                                                                                           | Click on the Maps link. In the "Search Maps" bar, enter the address of this council's location.                                                        | 17         |
|                                                                                                                                                                                                                                                                                                                                                                                                                                                                                                                                                                                                                                                                                                     | Then click the "Search Maps" button. When the map appears, click on the "LINK" button at the top right corner above                                    |            |
|                                                                                                                                                                                                                                                                                                                                                                                                                                                                                                                                                                                                                                                                                                     | the map. This drops down two boxes. Copy the contents of the box marked "Paste HTML to embed in website".                                              |            |
|                                                                                                                                                                                                                                                                                                                                                                                                                                                                                                                                                                                                                                                                                                     | Next, open this window and Paste the contents you copied into the box below.                                                                           |            |
|                                                                                                                                                                                                                                                                                                                                                                                                                                                                                                                                                                                                                                                                                                     | Google Map "Link / Paste HTML to embed in website"                                                                                                     |            |
| 18                                                                                                                                                                                                                                                                                                                                                                                                                                                                                                                                                                                                                                                                                                  |                                                                                                                                                        | 24         |
|                                                                                                                                                                                                                                                                                                                                                                                                                                                                                                                                                                                                                                                                                                     |                                                                                                                                                        | -          |
|                                                                                                                                                                                                                                                                                                                                                                                                                                                                                                                                                                                                                                                                                                     |                                                                                                                                                        |            |
|                                                                                                                                                                                                                                                                                                                                                                                                                                                                                                                                                                                                                                                                                                     | ADD THIS EVENT                                                                                                                                         |            |
|                                                                                                                                                                                                                                                                                                                                                                                                                                                                                                                                                                                                                                                                                                     |                                                                                                                                                        |            |
|                                                                                                                                                                                                                                                                                                                                                                                                                                                                                                                                                                                                                                                                                                     | CLOSE THIS WINDOW                                                                                                                                      | <b>_</b> _ |
| <u>25</u>                                                                                                                                                                                                                                                                                                                                                                                                                                                                                                                                                                                                                                                                                           | <u> 20 21 20 23 30</u>                                                                                                                                 | 31         |

Saturday, Aug form.

.....

Select the hosting Council, be sure to fill in the boxes with accurate information, upload a picture if you like, embedding a map is always a good (and easy) idea, and then click *Add This Event* at the bottom.